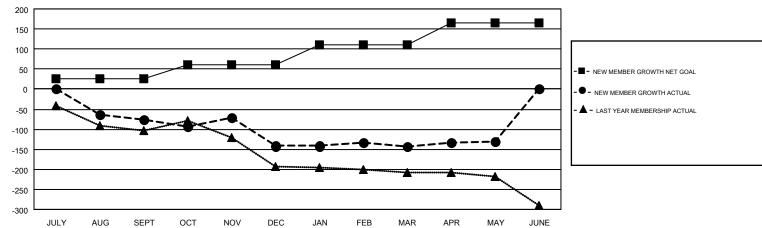

## GMT MONTHLY MEMBERSHIP PROGRESS REPORT

Results as of: 5/31/2017

Multiple District 16

**LOCATION: NEW JERSEY** 

| GMT: ED LECI  | US            |             |               | _                              |                                                                |                                                              | GMT CA 1                                           |  |
|---------------|---------------|-------------|---------------|--------------------------------|----------------------------------------------------------------|--------------------------------------------------------------|----------------------------------------------------|--|
|               | Club          | s           |               | Members  RESULTS FOR 2016-2017 |                                                                |                                                              |                                                    |  |
|               | RESULTS FOR   | R 2016-2017 |               |                                |                                                                |                                                              |                                                    |  |
| QUARTER       | NEW CLUB GOAL | NEW CLUBS   | DROPPED CLUBS | QUARTER                        | NEW MEMBER GROWTH<br>NET GOAL (not reinstated<br>or transfers) | NEW MEMBER<br>GROWTH ACTUAL (not<br>reinstated or transfers) | DROPPED<br>MEMBERS ACTUAL<br>(including transfers) |  |
| JULY/AUG/SEPT | 0             | 0           | 2             | JULY/AUG/SEPT                  | 25                                                             | 90                                                           | 167                                                |  |
| OCT/NOV/DEC   | 1             | 0           | 0             | OCT/NOV/DEC                    | 35                                                             | 103                                                          | 168                                                |  |
| JAN/FEB/MAR   | 1             | 0           | 1             | JAN/FEB/MAR                    | 50                                                             | 110                                                          | 111                                                |  |
| APR/MAY/JUNE  | 2             | 1           | 0             | APR/MAY/JUNE                   | 55                                                             | 93                                                           | 80                                                 |  |

## GOALS AND ACTUAL MEMBERS CUMULATIVE

| DROPPED CLUBS: 3  DROPPED MEMBERS |     | 106 CLUBS OF 189 ADDED 1 OR MORE<br>NEW MEMBERS | GENDER DISTE<br>MALE<br>FEMALE  |  |     |
|-----------------------------------|-----|-------------------------------------------------|---------------------------------|--|-----|
| DECEASED                          | 54  | CLICK HERE FOR CUMULATIVE                       | TOTAL FAMILY UNIT MEMBERS       |  | 706 |
| CLUB CANCELLED 43 OTHER 429       |     | MEMBERSHIP DATA                                 | FAMILY MEMBERS PAYING HALF DUES |  | 370 |
| TOTAL                             | 526 |                                                 | I                               |  |     |