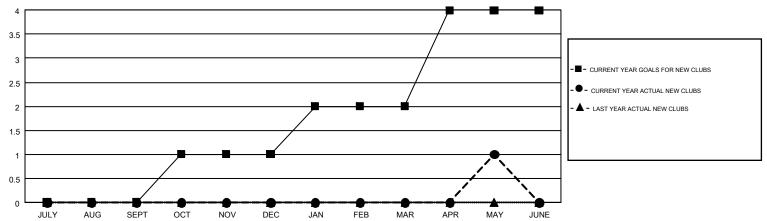

## GMT MONTHLY MEMBERSHIP PROGRESS REPORT

Results as of: 5/31/2017

Multiple District 16

**LOCATION: NEW JERSEY** 

| GMT: ED LECI  | US            |             |               | _                              |                                                                |                                                              | GMT CA 1                                           |  |
|---------------|---------------|-------------|---------------|--------------------------------|----------------------------------------------------------------|--------------------------------------------------------------|----------------------------------------------------|--|
|               | Club          | s           |               | Members  RESULTS FOR 2016-2017 |                                                                |                                                              |                                                    |  |
|               | RESULTS FOR   | R 2016-2017 |               |                                |                                                                |                                                              |                                                    |  |
| QUARTER       | NEW CLUB GOAL | NEW CLUBS   | DROPPED CLUBS | QUARTER                        | NEW MEMBER GROWTH<br>NET GOAL (not reinstated<br>or transfers) | NEW MEMBER<br>GROWTH ACTUAL (not<br>reinstated or transfers) | DROPPED<br>MEMBERS ACTUAL<br>(including transfers) |  |
| JULY/AUG/SEPT | 0             | 0           | 2             | JULY/AUG/SEPT                  | 25                                                             | 90                                                           | 167                                                |  |
| OCT/NOV/DEC   | 1             | 0           | 0             | OCT/NOV/DEC                    | 35                                                             | 103                                                          | 168                                                |  |
| JAN/FEB/MAR   | 1             | 0           | 1             | JAN/FEB/MAR                    | 50                                                             | 110                                                          | 111                                                |  |
| APR/MAY/JUNE  | 2             | 1           | 0             | APR/MAY/JUNE                   | 55                                                             | 93                                                           | 80                                                 |  |

## GOALS AND ACTUAL NEW CLUBS CUMULATIVE